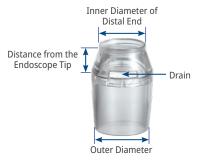

#### **Ordering Information**

| Model                                          | DH-28GR                      | DH-29CR                             | DH-30CR                                                 |
|------------------------------------------------|------------------------------|-------------------------------------|---------------------------------------------------------|
| Outer Diameter                                 | 11.5mm                       | 12.4mm                              | 13.8mm                                                  |
| Total Length                                   | 17.0mm                       | 17.0mm                              | 17.0mm                                                  |
| Distance from the Endoscope Tip                | 7.0mm                        | 7.0mm                               | 7.0mm                                                   |
| Inner Diameter of Distal End                   | 8.0mm                        | 8.0mm                               | 8.0mm                                                   |
| Drain                                          | 2                            | 2                                   | 2                                                       |
| Distal End Diameter of<br>Compatible Endoscope | 9.6 ~ 9.9mm<br>(Gastroscope) | 10.5 ~ 11.1mm<br>(Slim Colonoscope) | 11.7 ~ 12.8mm<br>(Regular Colonoscope)                  |
| Compatible FUJIFILM Endoscope                  | EG-760Z<br>EC-740T/M, L      | EG-760CT                            | EC-760R-V/M, I, L<br>EC-760ZP-V/M, L<br>EC-720R/M, I, L |