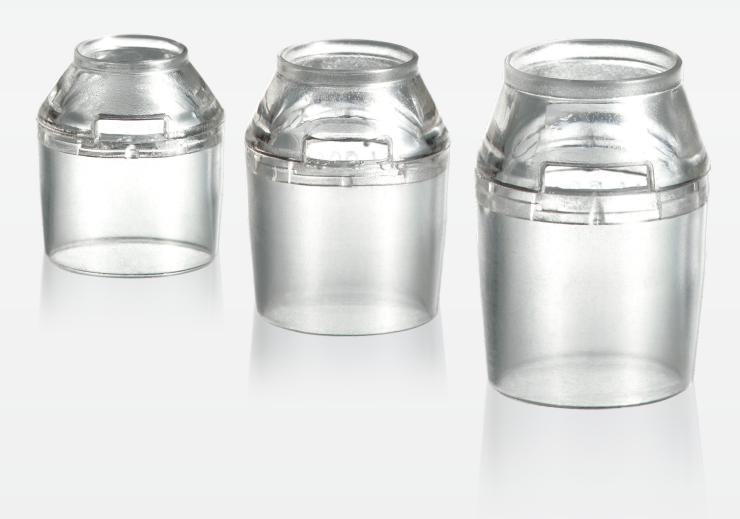

### Small-caliber tip and transparent ST Hood for safer and more efficient ESD and POEM

# Distal End Cap Features ST Hood • Providing a clear & stable view by keeping the distance between distal end & mucosal layer ✓ • Tapered design to facilitate tunneling into the submucosal layer ✓ • Side holes for better drainage of fluid and maintaining a clear endoscopic view ✓ • Sterile & single-use for better infection control ✓ • No guide ditch for easier insertion of accessories ✓