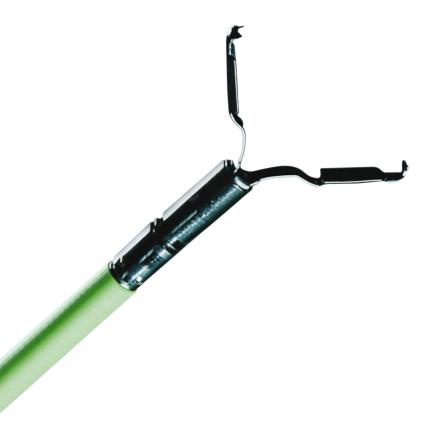

# **HEMOCLIP**

- 1:1 Rotation
- Re-openable clip
- Strong holding capability

#### Strong holding capability

Maintains stable hemostasis

Removable

Rotatable

Repositionable

11Plus