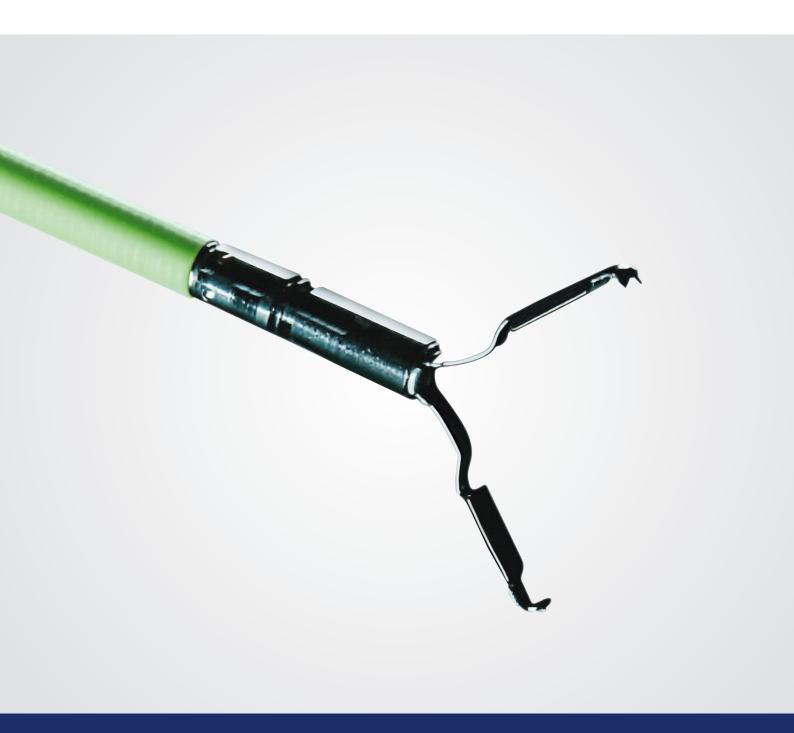

# **HEMOCLIP**

- 1:1 Rotation
- Re-openable clip
- Strong holding capability

#### Strong holding capability

Maintains stable hemostasis

Removable

Rotatable

Repositionable

11Plus