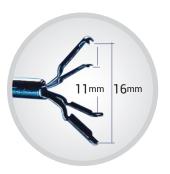

## **Ordering Information**

| Product Code         | O.D    | Max.<br>Opening Span | Claw Angle<br>±15° | Working<br>Length<br>±100mm | Removable | Rotatable | Repositionable | Coated |
|----------------------|--------|----------------------|--------------------|-----------------------------|-----------|-----------|----------------|--------|
|                      | ±0.1mm | ±1.5mm               |                    |                             |           |           |                |        |
| AG-51044-2300-135-16 | 2.6mm  | 16 <sub>mm</sub>     | 135°               | 2,300mm                     | Υ         | Υ         | Υ              | Υ      |