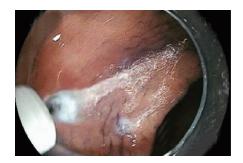

# **Submucosal injection**

Injection of saline or submucosal injection agent\* into the submucosal layer which is exposed after dissection can be performed.