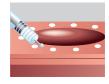

## Marking

Makes clear marking around the lesion.

# **Water jet**

Washes off lesion tissue adhering to the tip as needed.