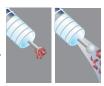

## **Mucosal incision**

Able to incise the target tissue smoothly from side to side and up to down.

# Submucosal dissection

The variation of the tip type and length realizes the optimal approach for each lesion and technique.