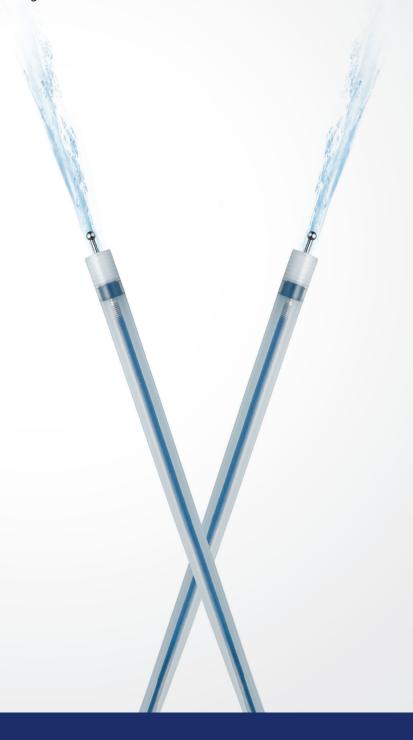

#### **Ball Tip Design**

Provides stable incision, dissection and coagulation

#### **Waterjet Function**

- · Strong waterjet helps an effective operation by washing off lesions
- · Can be used for submucosal injection

#### **Flexible and Thinner Sheath**

- · Increased suction capability
- · Smoother scope insertion
- · Smaller bending radius

\* Based on Fujifilm evaluation, with instrument channel diameter of 3.2mm scope