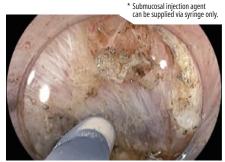

# **Submucosal injection**

Injection of saline or submucosal injection agent\* into the submucosal layer which is exposed after dissection can be performed.