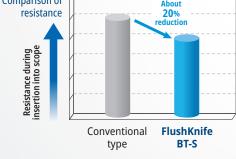

#### **Flexible and Thinner Sheath**

- · Increased suction capability
- · Smoother scope insertion
- · Smaller bending radius

\* Based on Fujifilm evaluation, with instrument channel diameter of 3.2mm scope

Conventional type

FlushKnife BT-S