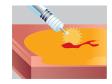

# **Submucosal injection**

Injection of saline or submucosal injection agent\* into the submucosal layer which is exposed after dissection can be performed.