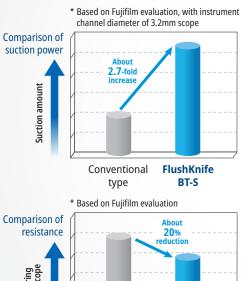

#### **Flexible and Thinner Sheath**

- · Increased suction capability
- · Smoother scope insertion
- · Smaller bending radius

\* Based on Fujifilm evaluation, with instrument channel diameter of 3.2mm scope

Conventional type

FlushKnife BT-S