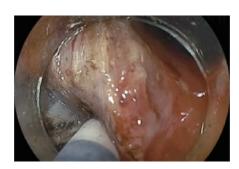

## **Mucosal incision**

Able to incise the target tissue smoothly from side to side and up to down.

# Submucosal dissection

The variation of the tip type and length realizes the optimal approach for each lesion and technique.