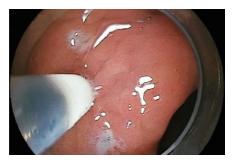

## **Mucosal incision**

Able to incise the target tissue smoothly from side to side and up to down.

# Submucosal dissection

The variation of the tip type and length realizes the optimal approach for each lesion and technique.