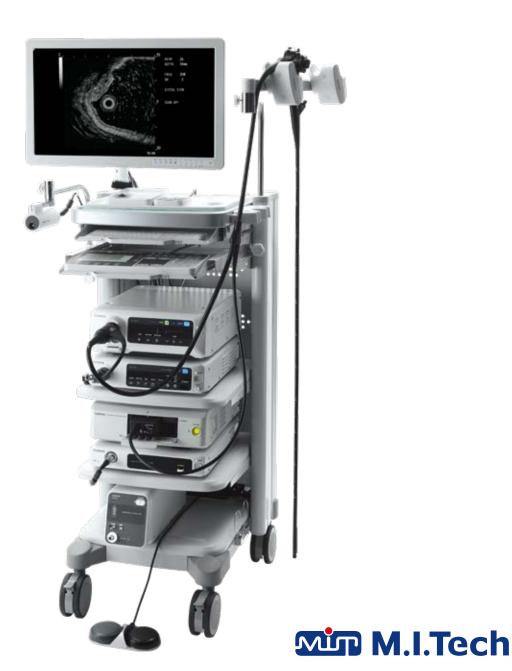

### **Ultrasonic Probe System**

A compact ultrasonic probe system with enhanced operability, designed for a more efficient examination.

### **User-friendly system**

This small and lightweight system can be used stand-alone as well as part of an endoscopy system.

### **Specification**

| Ultrasonic Processor for Probes / SP-900 |                            |                     |  |  |  |
|------------------------------------------|----------------------------|---------------------|--|--|--|
| Power supply                             | Power rating               | AC100-240V          |  |  |  |
|                                          | Frequency rating           | 50 / 60Hz           |  |  |  |
|                                          | Current consumption(rated) | 0.7-0.5A            |  |  |  |
| Size                                     | Dimensions                 | 377×80×480mm        |  |  |  |
|                                          | Weight                     | 8.0kg               |  |  |  |
| Ultrasound image<br>display              | Scanning system            | Mechanical scanning |  |  |  |
|                                          | Probe type                 | Radial              |  |  |  |
|                                          | Scanning mode              | B mode              |  |  |  |