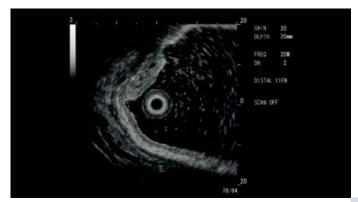

### Clear images

High-resolution ultrasonic images can be obtained through the digital video signal output and digital correction of the imaging artifacts.