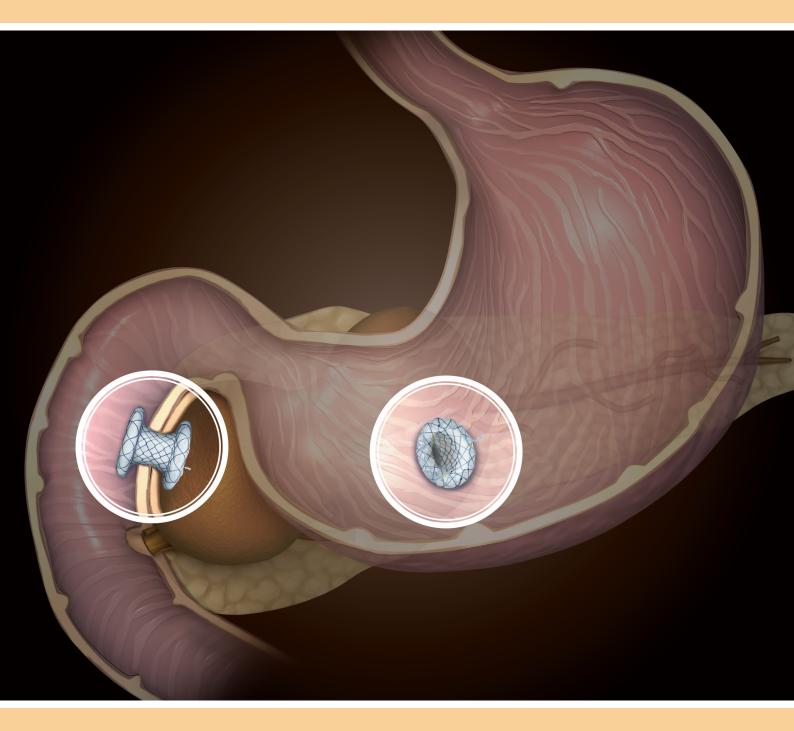

### For the treatment of Pancreatic Fluid Collections\* Transluminal Bridge to Pseudocyst Resolution » Plumber™

\* Mukai, Shuntaro, et al. "Prospective evaluation of a new biflanged metal stent for the treatment of pancreatic fluid collections (with videos)." Gastrointestinal endoscopy 86.1 (2017): 203-207.

Fully covered stent