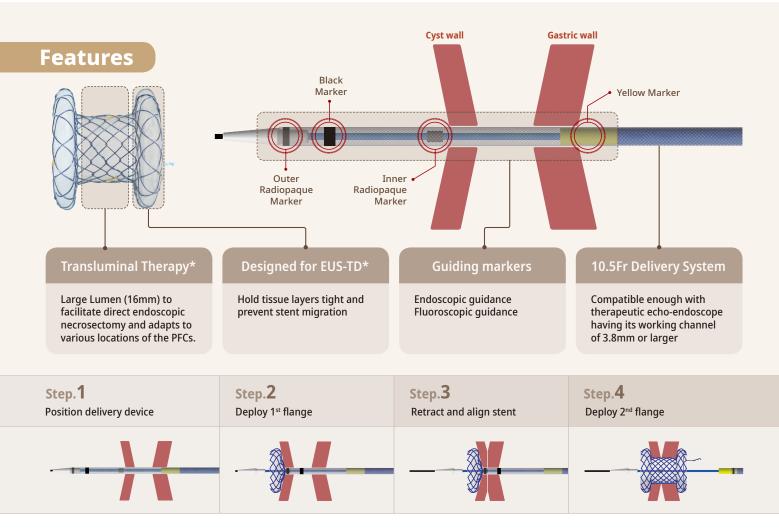

### For the treatment of Pancreatic Fluid Collections\* Transluminal Bridge to Pseudocyst Resolution » Plumber™

\* Mukai, Shuntaro, et al. "Prospective evaluation of a new biflanged metal stent for the treatment of pancreatic fluid collections (with videos)." Gastrointestinal endoscopy 86.1 (2017): 203-207.

Fully covered stent