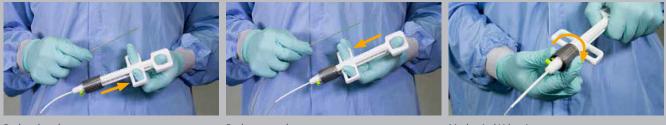

## How do I hold the Rockstar in order to perform a lithotripsy?

To reach the highest level of force, get a firm grip on the thumb ring by putting the palm of your hand on the ring and holding on to it with your fingers. Now you can apply force by turning the wheel with your other hand (see pictures and video below).