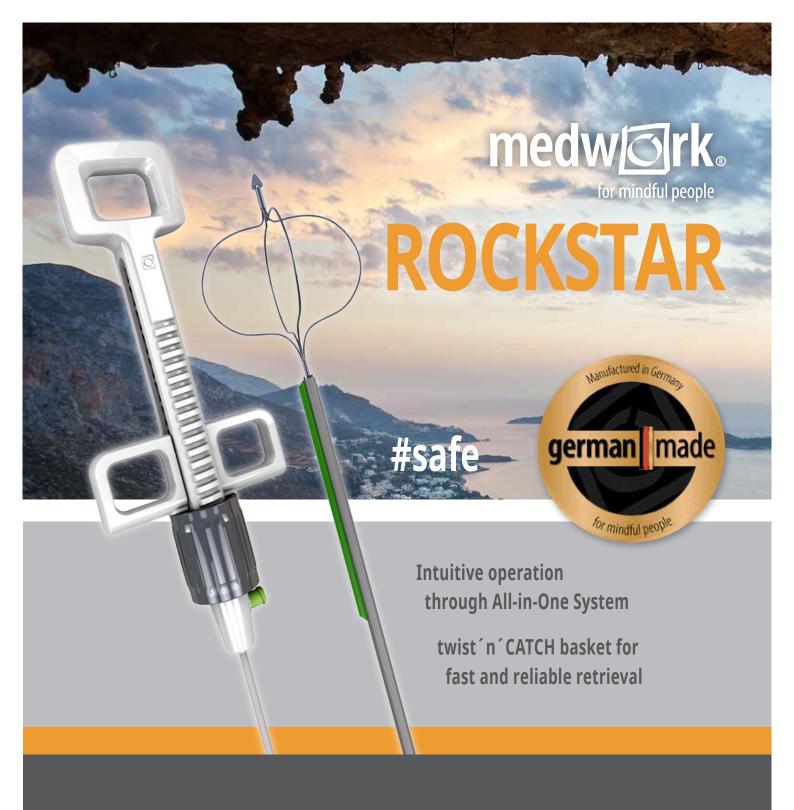

## The right tool for every situation

No matter how large the rock may be, the Rockstar is fearless: with the new stone remover for lithotripsy you are fully prepared for retrieving gall stones.

The guide wire lumen lets you reach the location of the stone reliably and the innovative operating concept allows intuitive breaking up of concrements if required.

## How come the distal part of the Rockstar is stiffer compared to conventional baskets?

To fulfil our customers' needs we decided to offer our system short-wire compatible. Therefore, we attached a small guide wire duct at the distal tip helping to make cannulation a lot easier for you. This causes the tip to be a little bit stiffer.

## How do I hold the Rockstar in order to perform a lithotripsy?

To reach the highest level of force, get a firm grip on the thumb ring by putting the palm of your hand on the ring and holding on to it with your fingers. Now you can apply force by turning the wheel with your other hand (see pictures and video below).